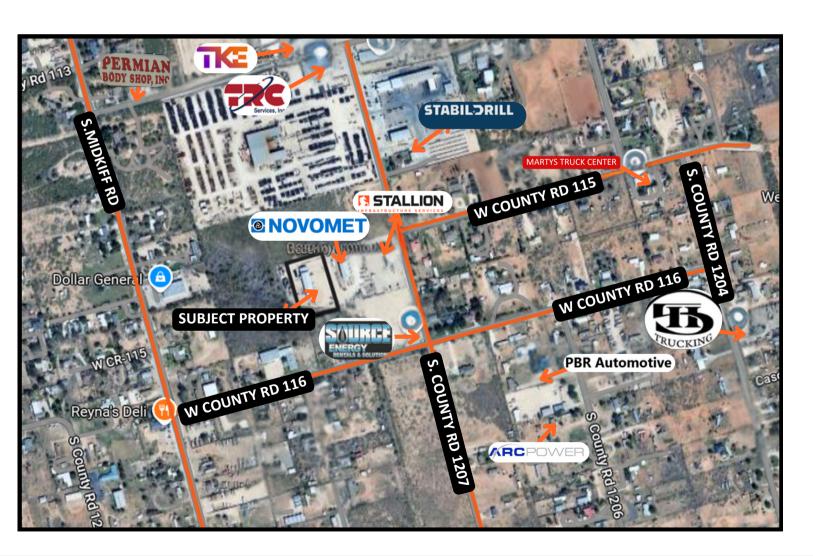

#### **DIRECTIONS**

From the intersection of Interstate 20 and S. Midkiff Road, travel .65 to W. County Road 116 and turn east. Travel .31 miles to S. County Road 1207 and turn north. Travel .14 miles to W. County Road 115 and turn west. Travel .10 miles to property.