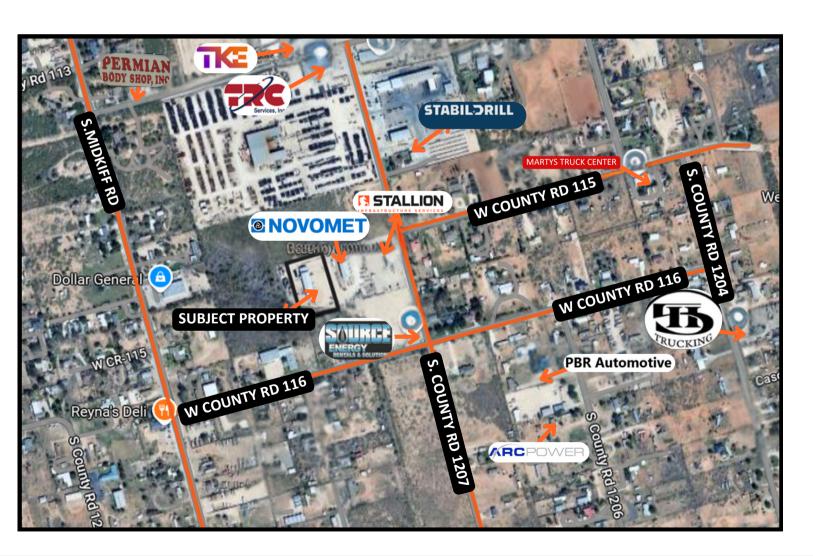

## **DIRECTIONS**

From the intersection of Interstate 20 and S. Midkiff Road, travel .65 to W. County Road 116 and turn east. Travel .31 miles to S. County Road 1207 and turn north. Travel .14 miles to W. County Road 115 and turn west. Travel .10 miles to property.